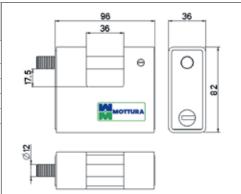

## L..L355

| Article | CHAMPIONS® Level |
|---------|------------------|
| LP4L355 | PRO              |
| LP8L355 | C28PLUS          |
| LP3L355 | C43PLUS          |
| L48L355 | C48              |

Chromate padlock with protected shackle with Champions® cylinder. Supplied with:

- 3/5 keys in a sealed packet
- Owner's card

Package of 1