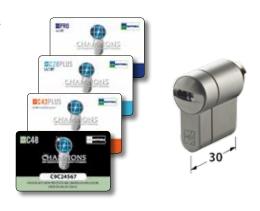

**L247/255/355** padlocks are equipped with a special easy-to-replace half cylinder. (code example CP8SL...)

L..L190 high security padlock is equipped with a standard half cylinder M type.

| LL190                                                                                                                                                                                                                                                                                                                                                                                                                                                                                                                                                                                                                                                                                                                                                                                                                                                                                                                                                                                                                                                                                                                                                                                                                                                                                                                                                                                                                                                                                                                                                                                                                                                                                                                                                                                                                                                                                                                                                                                                                                                                                                                         |                  |
|-------------------------------------------------------------------------------------------------------------------------------------------------------------------------------------------------------------------------------------------------------------------------------------------------------------------------------------------------------------------------------------------------------------------------------------------------------------------------------------------------------------------------------------------------------------------------------------------------------------------------------------------------------------------------------------------------------------------------------------------------------------------------------------------------------------------------------------------------------------------------------------------------------------------------------------------------------------------------------------------------------------------------------------------------------------------------------------------------------------------------------------------------------------------------------------------------------------------------------------------------------------------------------------------------------------------------------------------------------------------------------------------------------------------------------------------------------------------------------------------------------------------------------------------------------------------------------------------------------------------------------------------------------------------------------------------------------------------------------------------------------------------------------------------------------------------------------------------------------------------------------------------------------------------------------------------------------------------------------------------------------------------------------------------------------------------------------------------------------------------------------|------------------|
| Article                                                                                                                                                                                                                                                                                                                                                                                                                                                                                                                                                                                                                                                                                                                                                                                                                                                                                                                                                                                                                                                                                                                                                                                                                                                                                                                                                                                                                                                                                                                                                                                                                                                                                                                                                                                                                                                                                                                                                                                                                                                                                                                       | CHAMPIONS® Level |
| LP4L190                                                                                                                                                                                                                                                                                                                                                                                                                                                                                                                                                                                                                                                                                                                                                                                                                                                                                                                                                                                                                                                                                                                                                                                                                                                                                                                                                                                                                                                                                                                                                                                                                                                                                                                                                                                                                                                                                                                                                                                                                                                                                                                       | PRO              |
| LP8L190                                                                                                                                                                                                                                                                                                                                                                                                                                                                                                                                                                                                                                                                                                                                                                                                                                                                                                                                                                                                                                                                                                                                                                                                                                                                                                                                                                                                                                                                                                                                                                                                                                                                                                                                                                                                                                                                                                                                                                                                                                                                                                                       | C28PLUS          |
| LP3L190                                                                                                                                                                                                                                                                                                                                                                                                                                                                                                                                                                                                                                                                                                                                                                                                                                                                                                                                                                                                                                                                                                                                                                                                                                                                                                                                                                                                                                                                                                                                                                                                                                                                                                                                                                                                                                                                                                                                                                                                                                                                                                                       | C43PLUS          |
| L48L190                                                                                                                                                                                                                                                                                                                                                                                                                                                                                                                                                                                                                                                                                                                                                                                                                                                                                                                                                                                                                                                                                                                                                                                                                                                                                                                                                                                                                                                                                                                                                                                                                                                                                                                                                                                                                                                                                                                                                                                                                                                                                                                       | C48              |
| History and the second |                  |

High security padlock with Champions® cylinder. Supplied with:

- 3/5 keys in a sealed packet
- Owner's card