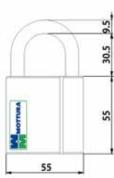

12/17

Chromate padlocks with Champions® cylinder. Supplied with:

- 3/5 keys in a sealed packet
- Owner's card

## Package of 1

| LL255   |          |
|---------|----------|
| Article | CHAMPION |
| LP4L255 | PRO      |
|         |          |

| Article | CHAMPIONS® Level |
|---------|------------------|
| LP4L255 | PRO              |
| LP8L255 | C28PLUS          |
| LP3L255 | C43PLUS          |
| L48L255 | C48              |
|         |                  |