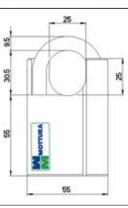

## L..L355

| Article | CHAMPIONS® Level |
|---------|------------------|
| LP4L355 | PRO              |
| LP8L355 | C28PLUS          |
| LP3L355 | C43PLUS          |
| L48L355 | C48              |

Chromate padlock with protected shackle with Champions® cylinder. Supplied with:

- 3/5 keys in a sealed packet
- Owner's card

Package of 1