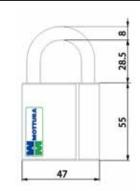

High security padlock with Champions® cylinder. Supplied with:

- 3/5 keys in a sealed packet
- Owner's card

## Package of 1

| LLZT/   |                  |  |
|---------|------------------|--|
| Article | CHAMPIONS® Level |  |
| LP4L247 | PRO              |  |
| LP8L247 | C28PLUS          |  |
| LP3L247 | C43PLUS          |  |
| L48L247 | C48              |  |