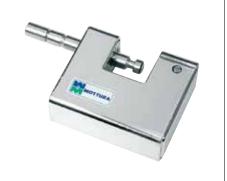

Available models:

- STANDARD SHACKLE
- PROTECTED SHACKLE
- HIGH SECURITY PADLOCK

STANDARD and PROTECTED padlocks have a solid brass structure, hardened steel shackle, chrome finish. The HIGH SECURITY model has a zamak alloy structure with shell, fore and rear bottom in carbonitrured steel and chrome finish. Shackle in stain-less steel, protection of the keyhole in carbonitrured steel and chrome finish.